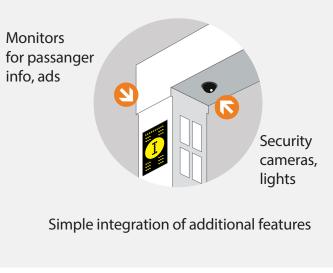

# All-In-One 150/300 **Charging Station**

#### **POWER MODULES**



Plug&Play modules for power upgrades or replacements. Even if one fails, the station stays available

#### **BUS KNEELING**



Can cope with vehicle kneeling while charging

#### **REMOTE MONITORING**



Remote monitoring from control centre

# SAFETY



Safe mechanical emergency shut down

# SINGLE FOUNDATION



Single foundation (1m<sup>2</sup> approx.), simple installation

### **CONTACT SEQUENCE**



Safe contact sequence -Earth is first and last

## ADD-ONS





#### **NETWORK EXTENSION**



Bus network easy extendable; Power supply 400 VAC





Integrated electronics requires no separate power housing and foundation



# **FIND OUT MORE**

chargingsystems@furrerfrey.ch www.furrerfrey.ch



Designed for maximum Uptime