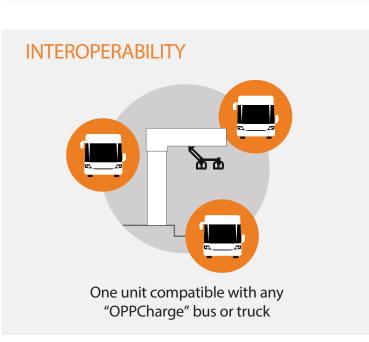

# All-In-One 150/300 **Charging Station**

#### **POWER MODULES**



Plug&Play modules for power upgrades or replacements. Even if one fails, the station stays available

#### **BUS KNEELING**



Can cope with vehicle kneeling while charging

#### **REMOTE MONITORING**



Remote monitoring from control centre

# SAFETY



Safe mechanical emergency shut down

# SINGLE FOUNDATION



Single foundation (1m<sup>2</sup> approx.), simple installation

### **CONTACT SEQUENCE**



Safe contact sequence -Earth is first and last

## ADD-ONS





#### **NETWORK EXTENSION**



Bus network easy extendable; Power supply 400 VAC





Integrated electronics requires no separate power housing and foundation



# **FIND OUT MORE**

chargingsystems@furrerfrey.ch www.furrerfrey.ch



Designed for maximum Uptime