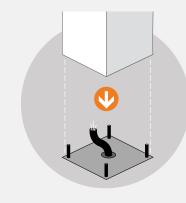

# SINGLE FOUNDATION

Single foundation (1m<sup>2</sup> approx.), simple installation