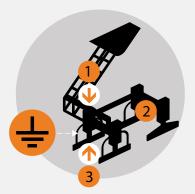

# All-In-One 150/300 **Charging Station**

#### **POWER MODULES**



Plug&Play modules for power upgrades or replacements. Even if one fails, the station stays available

#### **BUS KNEELING**



Can cope with vehicle kneeling while charging

#### **REMOTE MONITORING**



Remote monitoring from control centre

# SAFETY



Safe mechanical emergency shut down

# SINGLE FOUNDATION



Single foundation (1m<sup>2</sup> approx.), simple installation

### **CONTACT SEQUENCE**



Safe contact sequence -Earth is first and last

## ADD-ONS





#### **NETWORK EXTENSION**



Bus network easy extendable; Power supply 400 VAC





Integrated electronics requires no separate power housing and foundation



# **FIND OUT MORE**

chargingsystems@furrerfrey.ch www.furrerfrey.ch



Designed for maximum Uptime